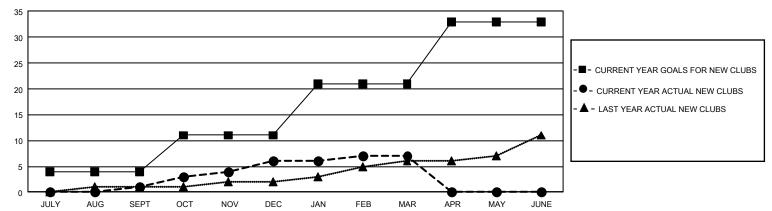

## GMT Constitutional Area 1, Group F

REPORT DOES NOT INCLUDE CLUBS IN UNDISTRICTED AREAS.

| Clubs         |               |             |               | Members               |                        |                         |                                                    |  |
|---------------|---------------|-------------|---------------|-----------------------|------------------------|-------------------------|----------------------------------------------------|--|
|               | RESULTS FOR   | R 2020-2021 |               | RESULTS FOR 2020-2021 |                        |                         |                                                    |  |
| QUARTER       | NEW CLUB GOAL | NEW CLUBS   | DROPPED CLUBS | QUARTER MEMB          | BER GROWTH NET<br>GOAL | MEMBER GROWTH<br>ACTUAL | DROPPED<br>MEMBERS ACTUAL<br>(including transfers) |  |
| JULY/AUG/SEPT | 12            | 1           | 7             | JULY/AUG/SEPT         | 451                    | 414                     | 571                                                |  |
| OCT/NOV/DEC   | 21            | 5           | 6             | OCT/NOV/DEC           | 576                    | 558                     | 740                                                |  |
| JAN/FEB/MAR   | 30            | 1           | 12            | JAN/FEB/MAR           | 550                    | 302                     | 504                                                |  |
| APR/MAY/JUNE  | 36            | 0           | 0             | APR/MAY/JUNE          | 528                    | 0                       | 0                                                  |  |

## GOALS AND ACTUAL NEW CLUBS CUMULATIVE