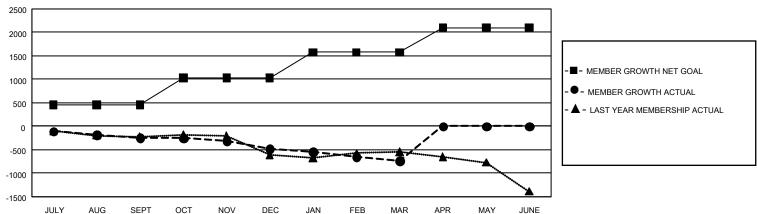

## GMT Constitutional Area 1, Group F

REPORT DOES NOT INCLUDE CLUBS IN UNDISTRICTED AREAS.

| Clubs         |               |             |               | Members               |                        |                         |                                                    |  |
|---------------|---------------|-------------|---------------|-----------------------|------------------------|-------------------------|----------------------------------------------------|--|
|               | RESULTS FOR   | R 2020-2021 |               | RESULTS FOR 2020-2021 |                        |                         |                                                    |  |
| QUARTER       | NEW CLUB GOAL | NEW CLUBS   | DROPPED CLUBS | QUARTER MEMB          | BER GROWTH NET<br>GOAL | MEMBER GROWTH<br>ACTUAL | DROPPED<br>MEMBERS ACTUAL<br>(including transfers) |  |
| JULY/AUG/SEPT | 12            | 1           | 7             | JULY/AUG/SEPT         | 451                    | 414                     | 571                                                |  |
| OCT/NOV/DEC   | 21            | 5           | 6             | OCT/NOV/DEC           | 576                    | 558                     | 740                                                |  |
| JAN/FEB/MAR   | 30            | 1           | 12            | JAN/FEB/MAR           | 550                    | 302                     | 504                                                |  |
| APR/MAY/JUNE  | 36            | 0           | 0             | APR/MAY/JUNE          | 528                    | 0                       | 0                                                  |  |

## GOALS AND ACTUAL MEMBERS CUMULATIVE

| DROPPED CLUBS: 25              |       | 328 CLUBS OF 901 ADDED 1 OR MORE<br>NEW MEMBERS | GENDER DISTRIBUTION  MALE 14,692 (62.30%) |                |       |
|--------------------------------|-------|-------------------------------------------------|-------------------------------------------|----------------|-------|
| DROPPED MEMBERS                |       |                                                 | FEMALE                                    | 8,890 (37.70%) |       |
| DECEASED                       | 318   | CLICK HERE FOR CUMULATIVE                       | TOTAL FAMILY UNIT MEMBERS                 |                | 4,246 |
| CLUB CANCELLED 176 OTHER 1,321 |       | MEMBERSHIP DATA                                 | FAMILY MEMBERS PAYING HALF DUES           |                | 2 207 |
|                                |       |                                                 |                                           |                | 2,207 |
| TOTAL                          | 1,815 |                                                 |                                           |                |       |